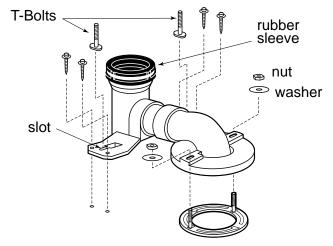

Insert washers and thread nuts onto mounting bolts and hand tighten. Then tighten bolts an additional 1/2 turn.

Secure back side of outlet connection to the floor using the 4 screws and washers.

Insert the T-Bolts into the slots with its head down and threaded shank pointed upward.

NOTE: DO NOT remove the white tie-wrap from rubber sleeve.

TOTO U.S.A., INC. • 1155 Southern Road, Morrow, GA 30260 Tel. (770) 282-8686 • Fax. (770) 282-8701 • www.totousa.com