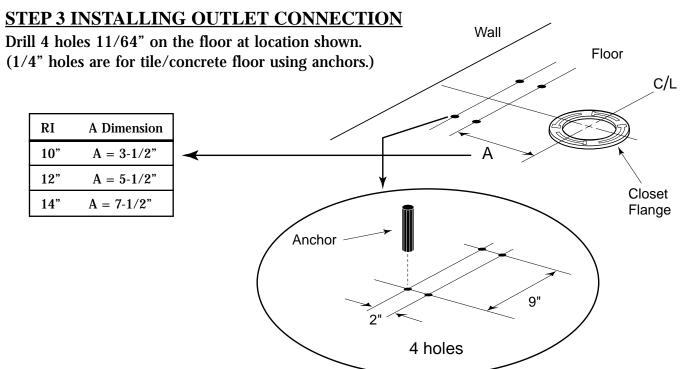

#### **COMMON TOOLS NEEDED:**

- 1. Tape measure
- 2. Screw driver
- 3. Putty knife
- 4. Drill motor, 11/64" drill bit (for wood floor installation) & 1/4" masonry drill bit (for masonry/tile floor installation)

| "RI"    | Outlet Connection Part No.                             |           |
|---------|--------------------------------------------------------|-----------|
| 12 inch | TSU01W.12 (supplied)                                   | 9-1/2"    |
| 10 inch | TSU01W.10<br>(optional - must be purchased separately) | -7-1/2" → |
| 14 inch | TSU01W.14<br>(optional - must be purchased separately) | 11-1/2"   |