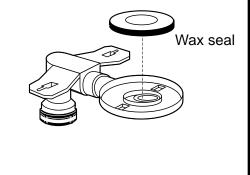

Please make sure that you have the correct outlet connection part.

Turn the PVC outlet connection upside down. Firmly press a new wax seal onto the circular recess around the outlet opening.

Turn the outlet connection upright and lower it into position over closet flange. With the unit properly aligned, press down firmly to set wax seal.