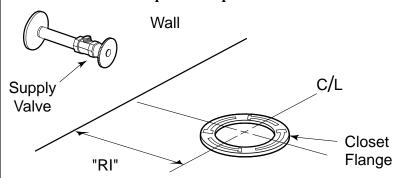

# STEP 1 PIPING CHECK AND ROUGHING-IN

In order for your new TOTO toilet to fit correctly, check the dimensions below.

Rough-In ("RI"): Distance between finished wall to the center of the toilet outlet.

**REMOVE EXISTING TOILET (If Necessary)** 